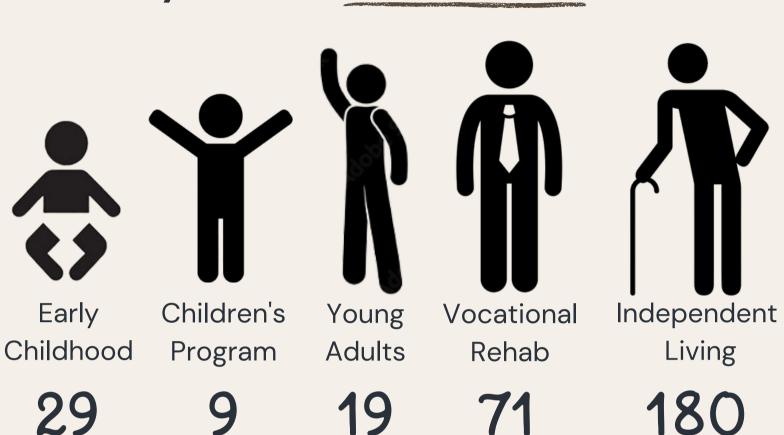

#### Our Core Values

- \* Dedication
- \*Integrity
- \* Opportunity
- \*Community

308
Clients Served
Across All Programs

12,281
Program Hours Provided

358
Family & Caregivers Served

425
Referrals Received