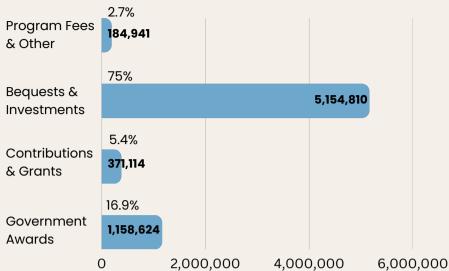

### **Finances**

Revenues: \$6,869,489

Expenses: \$1,845,487

### Funding summary

\$125,380

**Donations** 

\$1,158,624

Government Funding

\$245,734

Grants