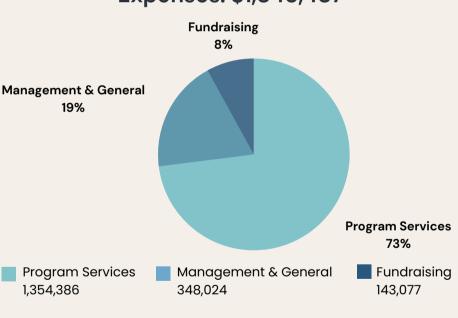

e students collaborate while learning to code, 3D model, and 3D print

25 Youth learned or were exposed to the fundamentals of coding and 3D modeling and printing

The Lantern Low Vision Store Onsite retail store offering a wide range of daily living aids for visually impaired individuals Convenient onsite shop where clients can test products prior to purchase, avoid online shopping, and receive advice from knowledgeable staff

# What Our Clients Are Saying

I learned skills that helped me maintain living independently.







I'm learning how to be safe in the kitchen and when crossing roads.







I'm learning the skills I need to use technology to access information.





LHP has been a great resource for our family.



### **Finances**

Revenues: \$6,869,489



Expenses: \$1,845,487



### Funding summary

\$125,380

**Donations** 

\$1,158,624

Government Funding

\$245,734

Grants

## We Thank You for Your Support!



Accredited by



The Association for Education and Rehabilitation of the Blind and Visually Impaired







Giving Humanity a Hand Since 1969